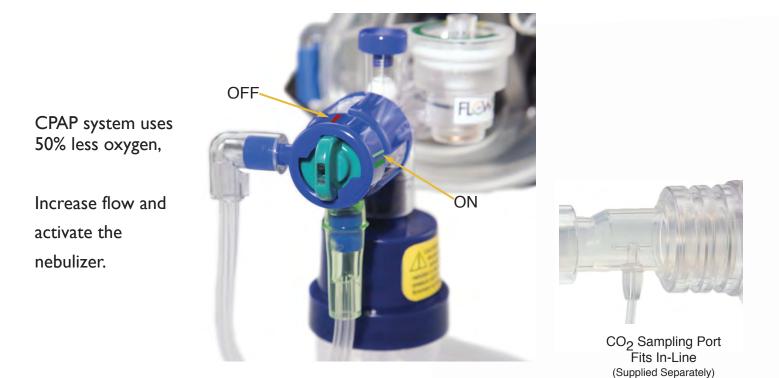

CPAP system uses 50% less oxygen, Increase flow and activate the nebulizer.

#### **ADVANTAGE:**

#### CPAP SYSTEM CONSUMES 50% LESS OXYGEN

The Flow-Safe II<sub>EZ</sub> conserves oxygen while maintaining high FiO<sub>2</sub> delivery. Saves resources and represents a major advantage on long transports. Increasing flow may be necessary when activating the nebulizer.