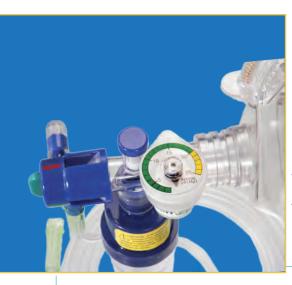

#### INTEGRATED NEBULIZER

The Flow-Safe  $II_{EZ}$  offers the capability of an in-line nebulizer.

- · Uses only one oxygen supply source.
  - · Easy Set-Up, less parts.

#### BUILT-IN MANOMETER AND PRESSURE RELIEF VALVE

Only the Flow-Safe II<sub>EZ</sub> system features a built-in manometer for verified pressure readings. No assembly of separate apparatus. And the pressure relief valve automatically adjusts to avoid excess pressure.