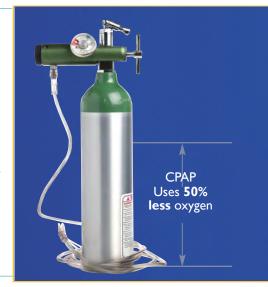

CPAP system uses 50% less oxygen, Increase flow and activate the nebulizer.

#### CPAP SYSTEM CONSUMES 50% LESS OXYGEN

The Flow-Safe II<sub>EZ</sub> conserves oxygen while maintaining high FiO<sub>2</sub> delivery. Saves resources and represents a major advantage on long transports. Increasing flow may be necessary when activating the nebulizer.