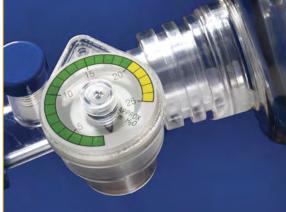

#### BUILT-IN MANOMETER AND PRESSURE RELIEF VALVE

Only the Flow-Safe II<sub>EZ</sub> system features a built-in manometer for verified pressure readings. No assembly of separate apparatus. And the pressure relief valve automatically adjusts to avoid excess pressure.