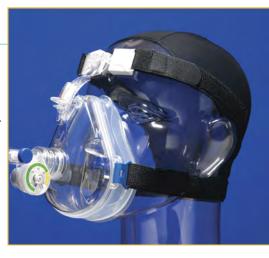

#### ADVANCED MASK DESIGN

The Flow-Safe  $II_{EZ}$  mask is lighter, easier to handle and is designed to form a better anatomical seal. The elastic head harness is easy-to-place with velcro straps that easily adjust for patient comfort.

- · Includes Quick Disconnect Clips
- · Straight Rotating Port
- · Soft Forehead Padding easily adjusts reducing pressure on the nose.